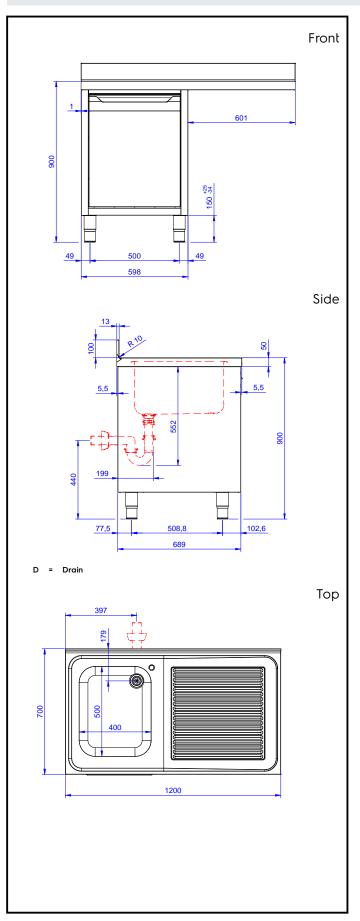

# Standard Preparation 1200 mm Cupboard Sink for Dishwasher with 1 Bowl & Right Drainer

| Drain:                       |               |
|------------------------------|---------------|
| Drainer position:            | Right to left |
| Key Information:             |               |
| Cabinet width:               | 1145 mm       |
| Cabinet depth:               | 645 mm        |
| Cabinet height:              | 385 mm        |
| External dimensions, Width:  | 1200 mm       |
| External dimensions, Depth:  | 700 mm        |
| External dimensions, Height: | 1000 mm       |
| Upstand Dimensions, Height:  | 100 mm        |
| Upstand Dimensions, Depth:   | 13 mm         |
| Upstand Dimensions, Radius:  | R=10          |
| Bowls number                 | 1             |
| Bowl dimensions              | 400x500xH300  |
| Number and type of doors:    | 1 Hinged      |
| Worktop thickness:           | 50 mm         |
| Net weight:                  | 55 kg         |
|                              |               |