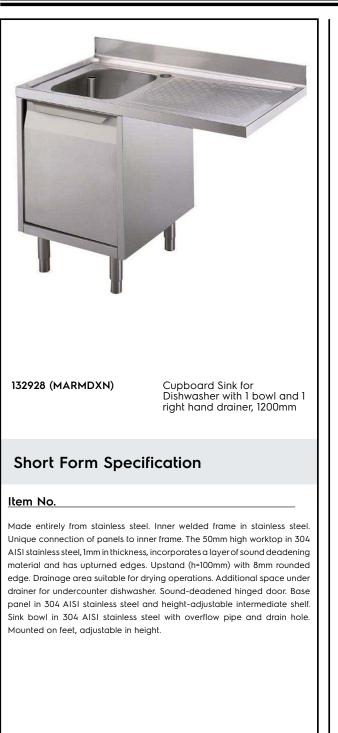

Standard Preparation 1200 mm Cupboard Sink for Dishwasher with 1 Bowl & Right Drainer

| ITEM #       |  |
|--------------|--|
| MODEL #      |  |
| NAME #       |  |
| SIS #        |  |
| <u>AIA #</u> |  |

### Construction

- 50 mm worktop in 304 AISI stainless steel with upturned edges, incorporates an 18 mm layer of sound deadening material.
- Reinforced side and base panel in 304 AISI stainless steel.
- 304 AISI stainless steel feet, 200 mm high and 54 mm in diameter, adjustable by -50/+30 mm.
- Inner welded frame in stainless steel to guarantee superior strength and stability.
- Drainage area suitable for drying operations
- 100 mm upstand with 10 mm radioused corner and 13 mm deep, designed to be used against a wall.
- Constructed entirely in stainless steel to offer maximum durability.
- Bottom part of drain left free to house an undercounter dishwasher.
- Hinged door with sound deadening internal panels, fitted with 304 AISI stainless steel hinges on the inner sides.
- Wide range of taps are available to suit every need.